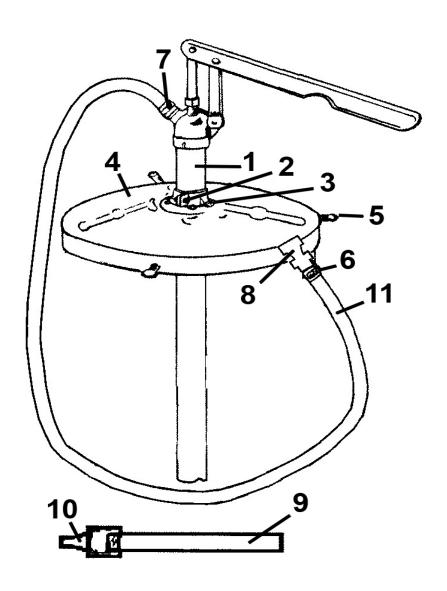

## Chassis Lube Filler Pump 12.5kg Extra **Heavy-Duty**

**Model No: AK456** 

| Item | Part No. | Description                 |
|------|----------|-----------------------------|
| 1    | AK456.01 | Pump                        |
| 2    | AK456.02 | Pump Base Screw And Nut Set |
| 3    | AK456.03 | Adaptor                     |
| 4    | AK456.04 | Lid                         |
| 5    | AK456.05 | Lid Fixing Screws (X3Pcs)   |
| 6    | AK456.06 | Hose Clip                   |

| Item | Part No. | Description             |
|------|----------|-------------------------|
| 7    | AK456.07 | Hose Tail               |
| 8    | AK456.08 | Female Coupler          |
| 9    | AK456.09 | Bright Zinc Plated Tube |
| 10   | AK456.10 | Male Adaptor            |
| 11   | AK456.11 | 1.5M Hose               |